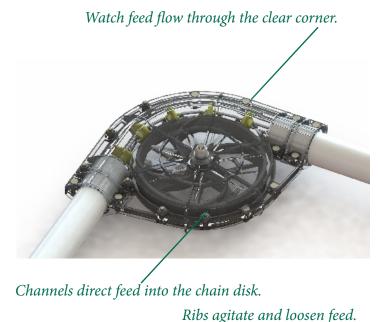

- Cast iron wheel has spokes that direct feed to the outside of the wheel.
- Channels on the outer rim allow feed to flow out but limit the amount of feed that can get in.
- A brush cleans the bottom of the housing.
- Ribs within the housing bump rotating feed and push it to the outside of the wheel where it gets picked back up by the chain disk.