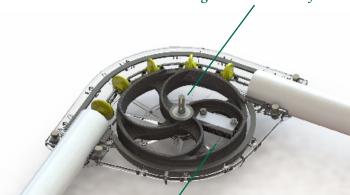

- Cast iron wheel has spokes that direct feed to the outside of the wheel.
- Channels on the outer rim allow feed to flow out but limit the amount of feed that can get in.
- A brush cleans the bottom of the housing.
- Ribs within the housing bump rotating feed and push it to the outside of the wheel where it gets picked back up by the chain disk.

After the chain empties, the VAL-CO ClearFlo corner can empty in less than a minute, depending on orientation and feed type.

Best Regards,

Brush sweeps feed back to chain disk.